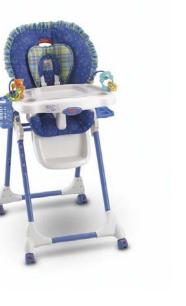

## Sample Image of Products (Colors, fashion, and toy accessories for each High Chair vary)

Healthy Care™ High Chair

Easy Clean<sup>™</sup> High Chair

Locate your high chair's product number. The product number is located on a white sticker on the back of the seat. Please use the below images to assist you in locating the product number.