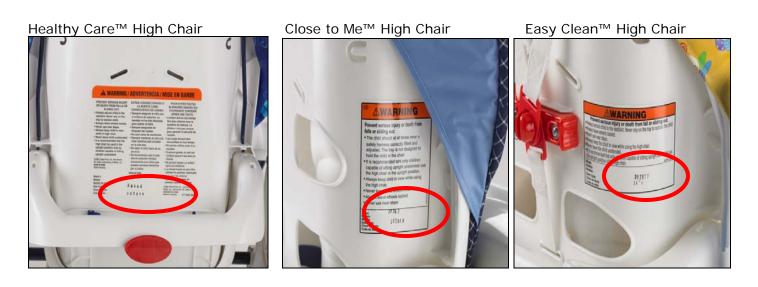

## Sample Image of Products (Colors, fashion, and toy accessories for each High Chair vary)

Healthy Care™ High Chair

Easy Clean<sup>™</sup> High Chair

Locate your high chair's product number. The product number is located on a white sticker on the back of the seat. Please use the below images to assist you in locating the product number.

If own a Healthy Care<sup>™</sup>, Close to Me<sup>™</sup>, or Easy Clean<sup>™</sup> High Chairs matching one of the above product numbers or you don't know if your high chair matches one of the above product numbers, Please turn your Healthy Care<sup>™</sup>, Close to Me<sup>™</sup>, or Easy Clean<sup>™</sup> High Chair around to view the back of the product.