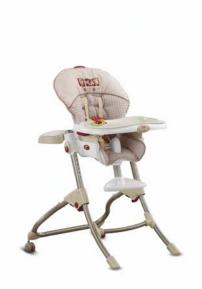

## Sample Image of Products (Colors, fashion, and toy accessories for each High Chair vary)

Healthy Care™ High Chair

Easy Clean<sup>™</sup> High Chair

Locate your high chair's product number. The product number is located on a white sticker on the back of the seat. Please use the below images to assist you in locating the product number.