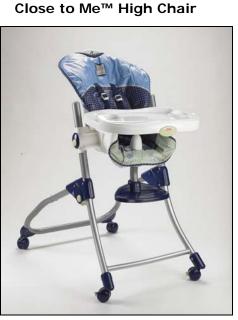

Sample Image of Products (Colors, fashion, and toy accessories for each High Chair vary) Close to Me<sup>™</sup> High Chair Healthy Care<sup>™</sup> High Chair

With Tray Storage Peg

Easy Clean<sup>™</sup> High Chair With Tray Storage Peg