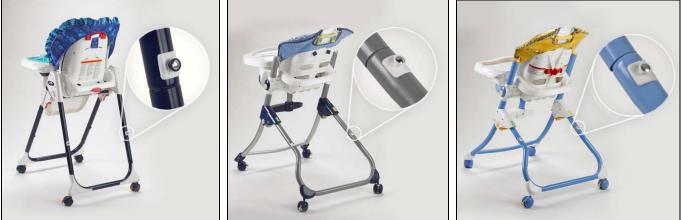

Sample Image of Products (Colors, fashion, and toy accessories for each High Chair vary) Close to Me<sup>™</sup> High Chair Healthy Care<sup>™</sup> High Chair

With Tray Storage Peg

Easy Clean<sup>™</sup> High Chair With Tray Storage Peg

Does your highchair have the tray storage pegs as illustrated in the above sample images?

1) If your Healthy Care<sup>™</sup>, Close to Me<sup>™</sup>, or Easy Clean<sup>™</sup> High Chairs does not have tray storage pegs as illustrated in the above image, you are **not affected** by this recall and can continue to use your High Chair

2) If your Healthy Care<sup>™</sup>, Close to Me<sup>™</sup>, or Easy Clean<sup>™</sup> High Chairs have tray storage pegs that match the above image you are affected by this recall.